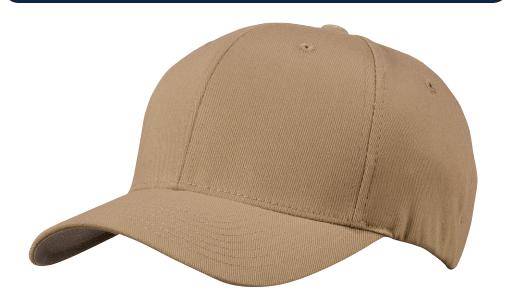

## Flexfit® Cap

## **C865**

- \* Original Flexfit® \* Patented poly-weave spandex fit \* 63/34/3 poly, cotton twill, spandex
- \* Structured \* Mid-profile \* Six panel construction

| Finished Measurements in Inches |           |           |  |  |  |  |
|---------------------------------|-----------|-----------|--|--|--|--|
| Size                            | S/M       | L/XL      |  |  |  |  |
| Crown Height                    | 6.9"      | 6.9"      |  |  |  |  |
| Inside Circumference            | 22.4"     | 23.6″     |  |  |  |  |
| Bill Length                     | Not Given | Not Given |  |  |  |  |
| Width of Two Front Panels       | 7.4"      | 7.4"      |  |  |  |  |