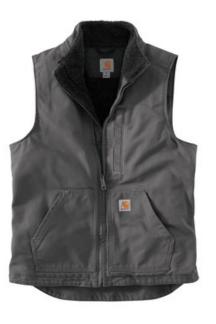

# Carhartt<sup>®</sup> Sherpa-Lined Mock Neck Vest CT104277

When you need that extra layer out in the field, this warm, sherpa-lined vest is the one to keep handy.

- 12-ounce, 100% cotton washed duck
- Sherpa-lined body for warmth
- Left chest pocket with zipper closure
- Two interior pockets
- Two large, sherpa-lined handwarming front pockets
- Drop tail hem for added coverage
- Carhartt-strong, triple-stitched main seams for added
- durability
- Carhartt label sewn on left pocket
- \*\*