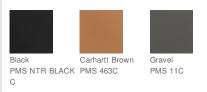

st pocket with zipper closure
- Two interior pockets
- Two large, sherpa-lined handwarming front pockets
- Drop tail hem for added coverage
- Carhartt-strong, triple-stitched main seams for added
- durability
- Carhartt label sewn on left pocket
- \*\*

## **CARE INSTRUCTIONS**

Machine Wash Warm Separately. Do Not Bleach. Tumble Dry Low. Do Not Iron Ornamentation. Steam Iron Shell Only.





## HOW TO MEASURE



## CHEST WIDTH

Measure under the arm and around the fullest part of the chest with arms down, keeping tape horizontal.

## SIZE CHART

|       | S     | M     | L     | XL    | 2XL   | 3XL   | 4XL   | 5XL   |
|-------|-------|-------|-------|-------|-------|-------|-------|-------|
| Chest | 34-36 | 38-40 | 42-44 | 46-48 | 50-52 | 54-56 | 58-60 | 62-64 |

#### COLOR INFORMATION