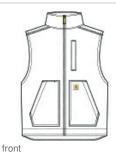

# Carhartt<sup>®</sup> Sherpa-Lined Mock Neck Vest CT104277

When you need that extra layer out in the field, this warm, sherpa-lined vest is the one to keep handy.

- 12-ounce, 100% cotton washed duck
- Sherpa-lined body for warmth
- Left chest pocket with zipper closure
- Two interior pockets
- Two large, sherpa-lined handwarming front pockets
- Drop tail hem for added coverage
- Carhartt-strong, triple-stitched main seams for added
- durability
- Carhartt label sewn on left pocket
- \*\*